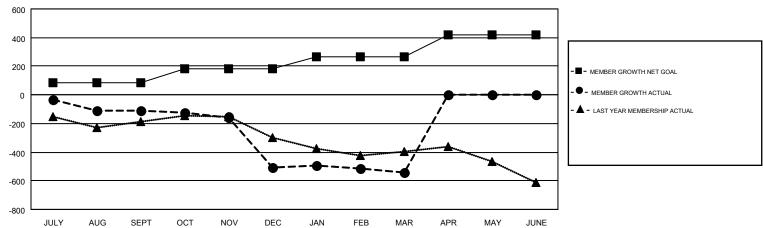

## GOALS AND ACTUAL MEMBERS CUMULATIVE

| DROPPED CLUBS: 20              |       | 334 CLUBS OF 697 ADDED 1 OR MORE<br>NEW MEMBERS | GENDER DISTRIBUTION  MALE 13,472 (73.44%)  FEMALE 4,872 (26.56%) |                 |       |
|--------------------------------|-------|-------------------------------------------------|------------------------------------------------------------------|-----------------|-------|
| DROPPED MEMBERS                |       |                                                 | FEMALE                                                           | 4,072 (20.3070) |       |
| DECEASED                       | 244   | CLICK HERE FOR CUMULATIVE                       | TOTAL FAMILY UNIT MEMBERS                                        |                 | 3,462 |
| CLUB CANCELLED 143 OTHER 1,032 |       | MEMBERSHIP DATA                                 | FAMILY MEMBERS PAYING HALF                                       |                 | 1,786 |
| TOTAL                          | 1,419 |                                                 | DUES                                                             |                 |       |

## GMT MONTHLY MEMBERSHIP PROGRESS REPORT

Multiple District 14

BEROIM TROOKEOUTE OF

**LOCATION: PENNSYLVANIA** 

Results as of: 3/31/2019

GMT CA 1

GMT: CINDY GREGG

| Clubs         |               |           |               | Members               |                           |                         |                                              |  |
|---------------|---------------|-----------|---------------|-----------------------|---------------------------|-------------------------|----------------------------------------------|--|
|               | RESULTS FOR   | 2018-2019 |               | RESULTS FOR 2018-2019 |                           |                         |                                              |  |
| QUARTER       | NEW CLUB GOAL | NEW CLUBS | DROPPED CLUBS | QUARTER               | MEMBER GROWTH NET<br>GOAL | MEMBER GROWTH<br>ACTUAL | DROPPED MEMBERS ACTUAL (including transfers) |  |
| JULY/AUG/SEPT | 6             | 1         | 8             | JULY/AUG/SEPT         | 84                        | 285                     | 360                                          |  |
| OCT/NOV/DEC   | 5             | 0         | 6             | OCT/NOV/DEC           | 100                       | 343                     | 706                                          |  |
| JAN/FEB/MAR   | 4             | 0         | 6             | JAN/FEB/MAR           | 82                        | 370                     | 353                                          |  |
| APR/MAY/JUNE  | 8             | 0         | 0             | APR/MAY/JUNE          | 151                       | 0                       | 0                                            |  |