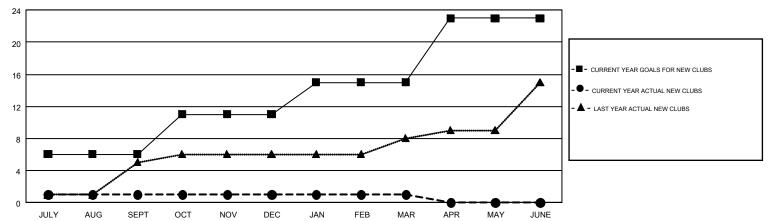

## GOALS AND ACTUAL NEW CLUBS CUMULATIVE

## GMT MONTHLY MEMBERSHIP PROGRESS REPORT

Multiple District 14

BEROIM TROOKEOUTE OF

**LOCATION: PENNSYLVANIA** 

Results as of: 3/31/2019

GMT CA 1

GMT: CINDY GREGG

| Clubs         |               |           |               | Members               |                           |                         |                                              |  |
|---------------|---------------|-----------|---------------|-----------------------|---------------------------|-------------------------|----------------------------------------------|--|
|               | RESULTS FOR   | 2018-2019 |               | RESULTS FOR 2018-2019 |                           |                         |                                              |  |
| QUARTER       | NEW CLUB GOAL | NEW CLUBS | DROPPED CLUBS | QUARTER               | MEMBER GROWTH NET<br>GOAL | MEMBER GROWTH<br>ACTUAL | DROPPED MEMBERS ACTUAL (including transfers) |  |
| JULY/AUG/SEPT | 6             | 1         | 8             | JULY/AUG/SEPT         | 84                        | 285                     | 360                                          |  |
| OCT/NOV/DEC   | 5             | 0         | 6             | OCT/NOV/DEC           | 100                       | 343                     | 706                                          |  |
| JAN/FEB/MAR   | 4             | 0         | 6             | JAN/FEB/MAR           | 82                        | 370                     | 353                                          |  |
| APR/MAY/JUNE  | 8             | 0         | 0             | APR/MAY/JUNE          | 151                       | 0                       | 0                                            |  |